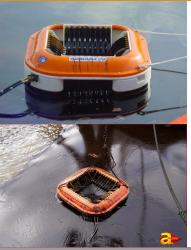

The Komara 20 skimmer has four individual disc banks to create a 360° flow of oil towards the skimmer. It is perfectly suited for recovering a wide range of oils from very light to heavy contaminants with minimal free water pick up.

### **Product Benefits:**

- Highly efficient disc skimmer
- 4 disc banks for 360° recovery
- 98% oil pick up at 20m³/hr