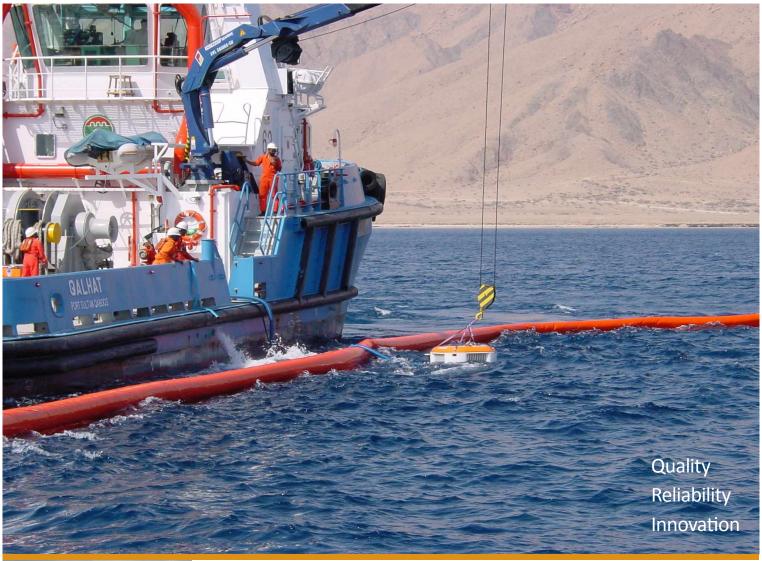

The Komara 20 skimer combines a recovery rate up to 20 tonnes per hour dependant on various criteria including oil viscosity, temperature, slick thickness, sea state etc..

The Komara 20 can be used in ports and harbours, shoreline operations and coastal waters, and almost any similar situation where oil needs to be removed from water.

The Komara 20 skimmer has four individual disc banks to create a 360° flow of oil towards the skimmer. It is perfectly suited for recovering a wide range of oils from very light to heavy contaminants with minimal free water pick up.

As a system, the Komara 20 is supplied with a powerful GP10 diesel hydraulic powerpack, transfer pump and necessary hoses and connectors.

The system can recover oil at a rate of up to 22m³/hr, independently witnessed and verified by Lloyd's assessors. The powerful lobe pump itself is rated at 42m³/hr