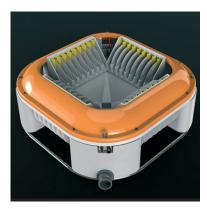

The Komara 20 skimmer has four individual disc banks to create a 360° flow of oil towards the skimmer. It is perfectly suited for recovering a wide range of oils from very light to heavy contaminants with minimal free water pick up.

### **Product Benefits:**

- Highly efficient disc skimmer
- 4 disc banks for 360° recovery
- 98% oil pick up at 20m³/hr