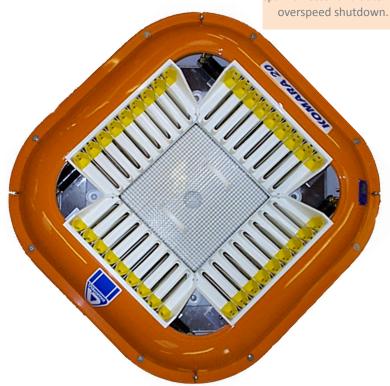

The Komara 20 skimmer has four individual disc banks to create a 360° flow of oil towards the skimmer. It is perfectly suited for recovering a wide range of oils from very light to heavy contaminants with minimal free water pick up.

### **Product Benefits:**

- Highly efficient disc skimmer
- 4 disc banks for 360° recovery
- 98% oil pick up at 20m³/hr