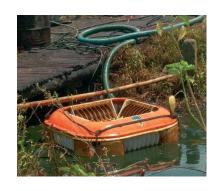

The Komara 20 skimer combines a recovery rate up to 20 tonnes per hour dependant on various criteria including oil viscosity, temperature, slick thickness, sea state etc..

The Komara 20 can be used in ports and harbours, shoreline operations and coastal waters, and almost any similar situation where oil needs to be removed from water.

The Komara 20 skimmer has four individual disc banks to create a 360° flow of oil towards the skimmer. It is perfectly suited for recovering a wide range of oils from very light to heavy contaminants with minimal free water pick up.