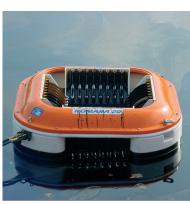

# Komara 20

Oil recovery solutions since 1967

# Ensuring an effective solution to your oil spill requirements!

- · A highly efficient disc skimmer
- Includes 4 disc banks for 360° recovery
- Can be used in ports and harbours, shoreline operations and coastal waters
- World renowned as one of the most trusted skimmers used by responders globally.

The Komara 20 skimmer has four individual disc banks to create a 360° flow of oil towards the skimmer. It is perfectly suited for recovering a wide range of oils from very light to heavy contaminants with minimal free water pick up.